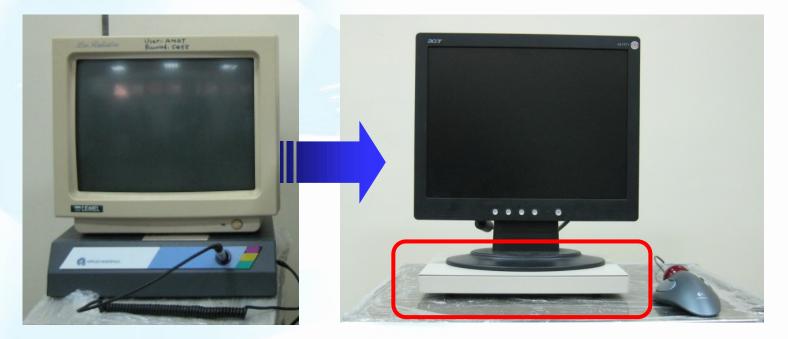

# Main concept of LCD + mouse

 CRT will be out of production and price will get higher and higher.

- Applied Material no longer support CRT + light pen system.
- Original GUI was designed to click-input operation, operation mode of touch panel will easily induce error input.
- New system should be low cost, easily maintain, and long lasting. Optific entities